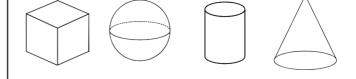

# 3D Shape Colouring

Use the key to colour in the 3D shapes correctly.

# 3D Shapes Colouring

Find the shapes and colour them in the correct colour.

Colour the cubes green.

Colour the spheres blue.

Colour the cones red.