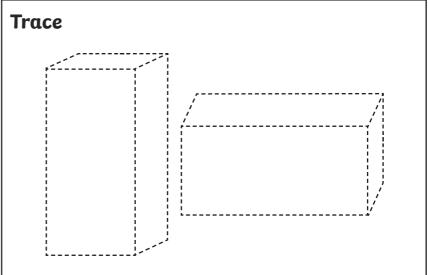

# **Cuboid Shape**

# Colour in CUBOID

Stick the cuboids in the correct size order.