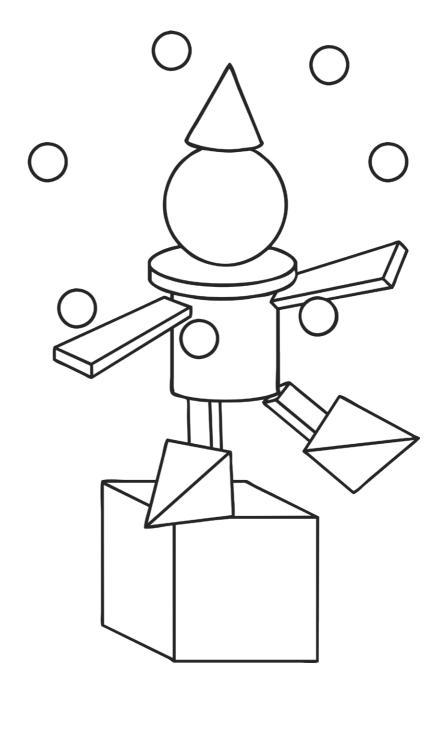

|
| Tell a joke, watch a silly video or do something that makes you and others laugh!      |
| Recycle paper. Try to be as inventive and creative as you can with it!                 |
| Share something you love with a friend or family member.                               |
| Say good morning and goodnight to everyone in your household.                          |
| Hide little messages around the house for others to find.                              |
| Offer to help a family member with something.                                          |
| Practice self-kindness by doing something you enjoy.                                   |







# 3D Shape Colouring

Use the key to colour in the 3D shapes correctly.





# 3D Shape Colouring

Use the key to colour in the 3D shapes correctly.





# 3D Shapes I Spy and Count to 10







# 3D Shapes I Spy and Count to 10 Checklist

Count the number of each type of 3D shape and write the numeral in the box.





# **3D Shape Names**





# Cube Shape







CUBE

Stick the cubes in the correct size order.















# Cylinder Shape





### Colour in

CYLINDER

Stick the cylinders in the correct size order.











# Cone Shape







Colour in

COME

Stick the cones in the correct size order.























# Sphere Shape





Colour in

SPHERE

Stick the spheres in the correct size order.











# **Cuboid Shape**





# Colour in CUBOID

Stick the cuboids in the correct size order.















# 3D Shapes Colouring

Find the shapes and colour them in the correct colour.

Colour the cubes green.

Colour the