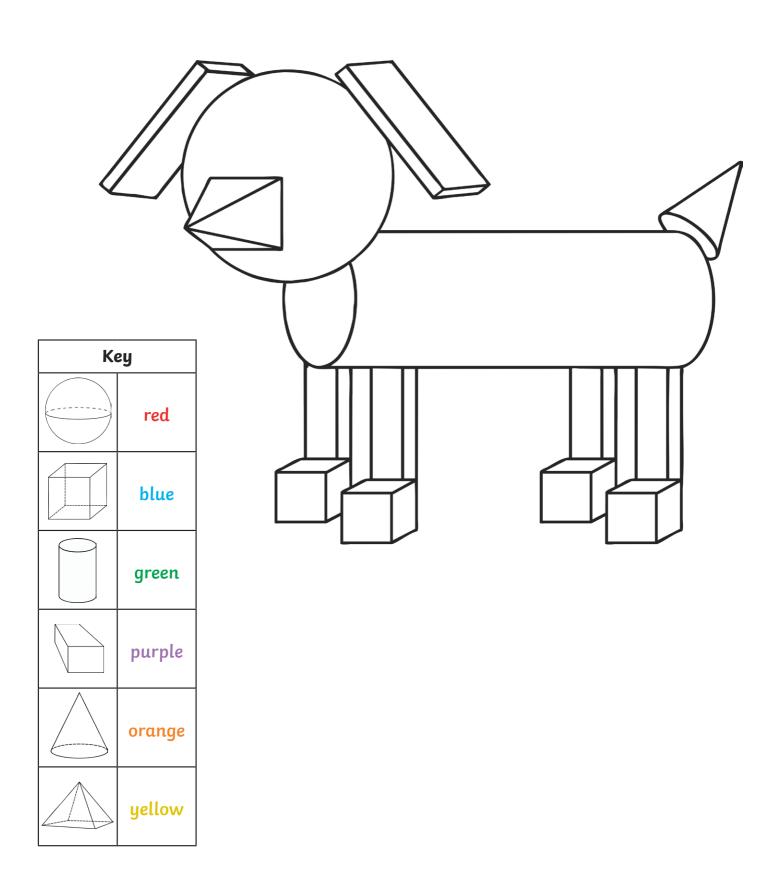

picture for a friend, neighbour or family member.                               |
| Tell a joke, watch a silly video or do something that makes you and others laugh!      |
| Recycle paper. Try to be as inventive and creative as you can with it!                 |
| Share something you love with a friend or family member.                               |
| Say good morning and goodnight to everyone in your household.                          |
| Hide little messages around the house for others to find.                              |
| Offer to help a family member with something.                                          |
| Practice self-kindness by doing something you enjoy.                                   |







# 3D Shape Colouring

Use the key to colour in the 3D shapes correctly.





# 3D Shape Colouring

Use the key to colour in the 3D shapes correctly.





# 3D Shapes I Spy and Count to 10







# 3D Shapes I Spy and Count to 10 Checklist

Count the number of each type of 3D shape and write the numeral in the box.





# **3D Shape Names**





# Cube Shape







CUBE

Stick the cubes in the correct size order.















# Cylinder Shape





### Colour in

CYLINDER

Stick the cylinders in the correct size order.











# Cone Shape







Colour in

COME

Stick the cones in the correct size order.























# Sphere Shape





Colour in

SPHERE

Stick the spheres in the correct size order.











# **Cuboid Shape**





# Colour in CUBOID

Stick the cuboids in the correct size order.















# 3D Shapes Colouring

Find the sha