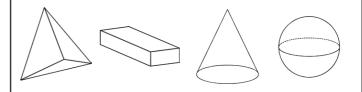

# 3D Shapes Colouring

Find the shapes and colour them in the correct colour.

Colour the cuboids green.

Colour the cylinders blue.

Colour the pyramids red.