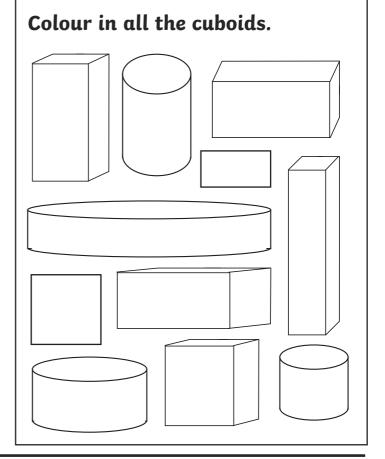

# **Cuboid Shape**

# Colour in CUBOID

Stick the cuboids in the correct size order.