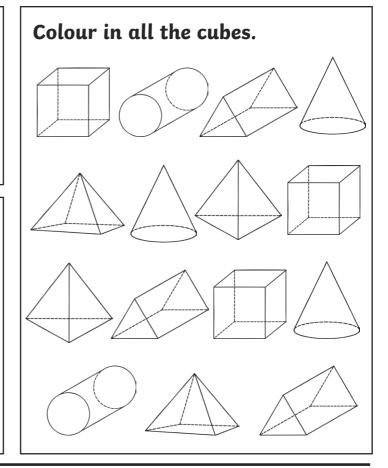

# 3D Shapes Colouring

Find the shapes and colour them in the correct colour.

Colour the cubes green.

Colour the spheres blue.

Colour the cones red.

# 3D Shapes Colouring

Find the shapes and colour them in the correct colour.

Colour the cuboids green.

Colour the cylinders blue.

Colour the pyramids red.