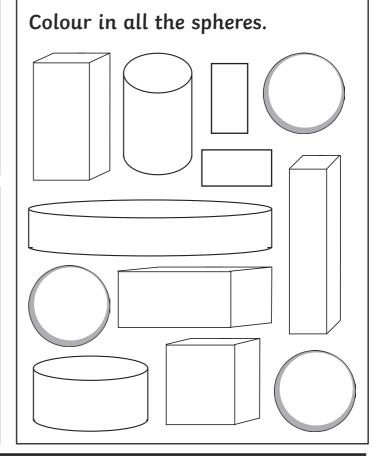

ss by doing something you enjoy.                                   |







# 3D Shape Colouring

Use the key to colour in the 3D shapes correctly.





# 3D Shape Colouring

Use the key to colour in the 3D shapes correctly.





# 3D Shapes I Spy and Count to 10







# 3D Shapes I Spy and Count to 10 Checklist

Count the number of each type of 3D shape and write the numeral in the box.





# **3D Shape Names**





# Cube Shape







CUBE

Stick the cubes in the correct size order.















# Cylinder Shape





### Colour in

CYLINDER

Stick the cylinders in the correct size order.











# Cone Shape







Colour in

COME

Stick the cones in the correct size order.























# Sphere Shape





Colour in

SPHERE

Stick the spheres in the correct size order.











# **Cuboid Shape**





# Colour in CUBOID

Stick the cuboids in the correct size order.















# 3D Shapes Colouring

Find the shapes and colour them in the correct colour.

Colour the cubes green.

Colour the spheres blue.

Colour the cones red.





# 3D Shapes Colouring

Find the shapes and colour them in the correct colour.

Colour the cuboids green.

Colour the cylinders blue.

Colour the pyramids red.