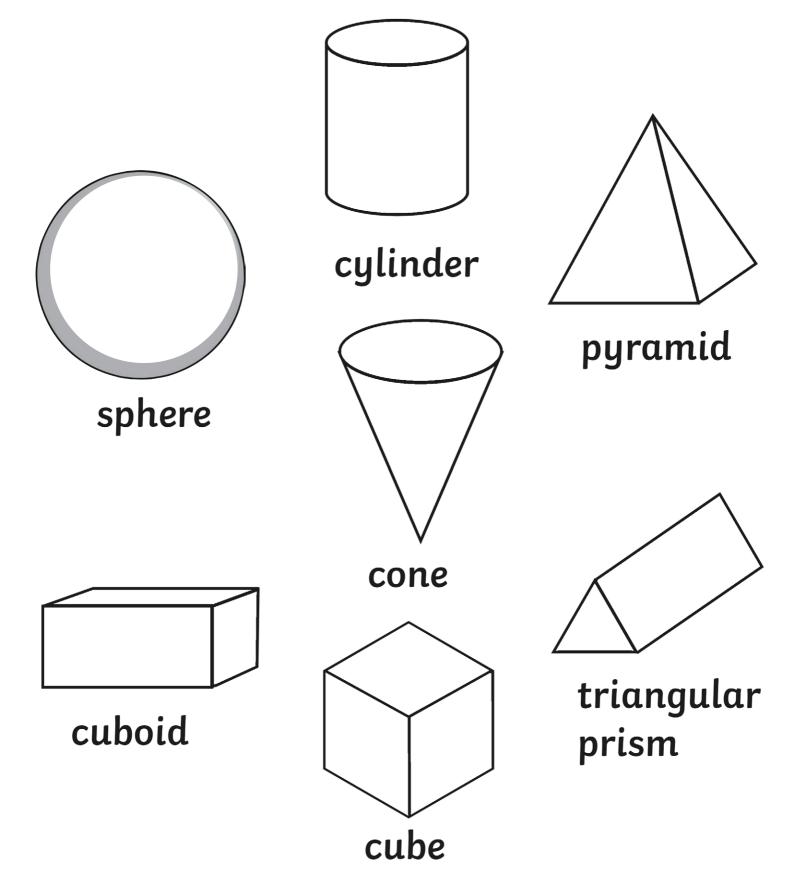

re something you love with a friend or family member.                               |
| Say good morning and goodnight to everyone in your household.                          |
| Hide little messages around the house for others to find.                              |
| Offer to help a family member with something.                                          |
| Practice self-kindness by doing something you enjoy.                                   |







# 3D Shape Colouring

Use the key to colour in the 3D shapes correctly.





# 3D Shape Colouring

Use the key to colour in the 3D shapes correctly.





# 3D Shapes I Spy and Count to 10







# 3D Shapes I Spy and Count to 10 Checklist

Count the number of each type of 3D shape and write the numeral in the box.





# **3D Shape Names**





# Cube Shape







CUBE

Stick the cubes in the correct size order.















# Cylinder Shape





### Colour in

CYLINDER

Stick the cylinders in the correct size order.











# Cone Shape







Colour in

COME

Stick the cones in the correct size order.























# Sphere Shape





Colour in

SPHERE

Stick the spheres in the correct size order.











# **Cuboid Shape**





# Colour in CUBOID

Stick the cuboids in the correct size order.















# 3D Shapes Colouring

Find the shapes and colour them in the correct colour.

Colour the cubes green.

Colour the spheres blue.

Colour the cones red.





# 3D Shapes Colouring

Find the shapes and colour them in the correct colour.

Colour the cuboids green.

Colour the cylinders blue.

Colour the pyr