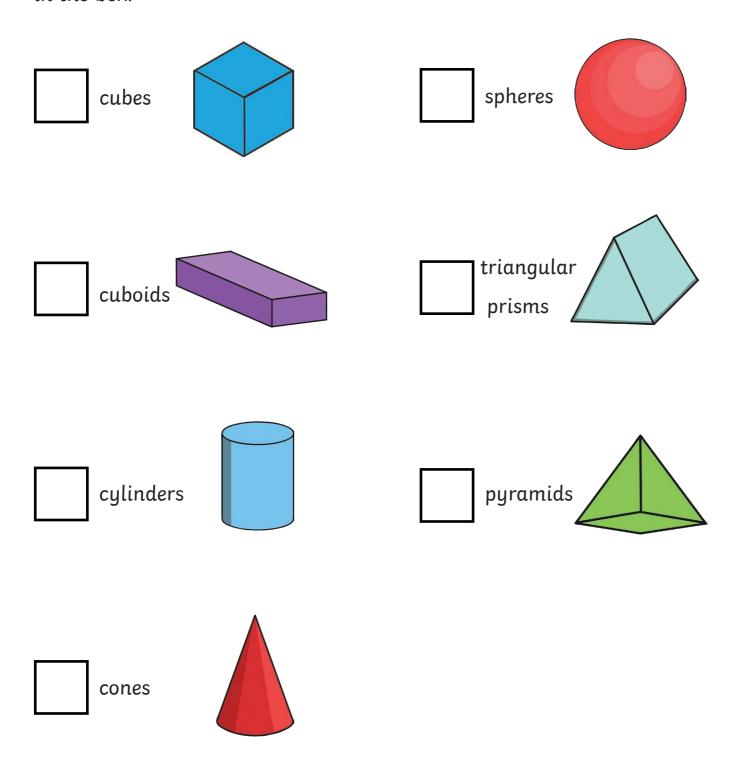

# 3D Shapes I Spy and Count to 10 Checklist

Count the number of each type of 3D shape and write the numeral in the box.