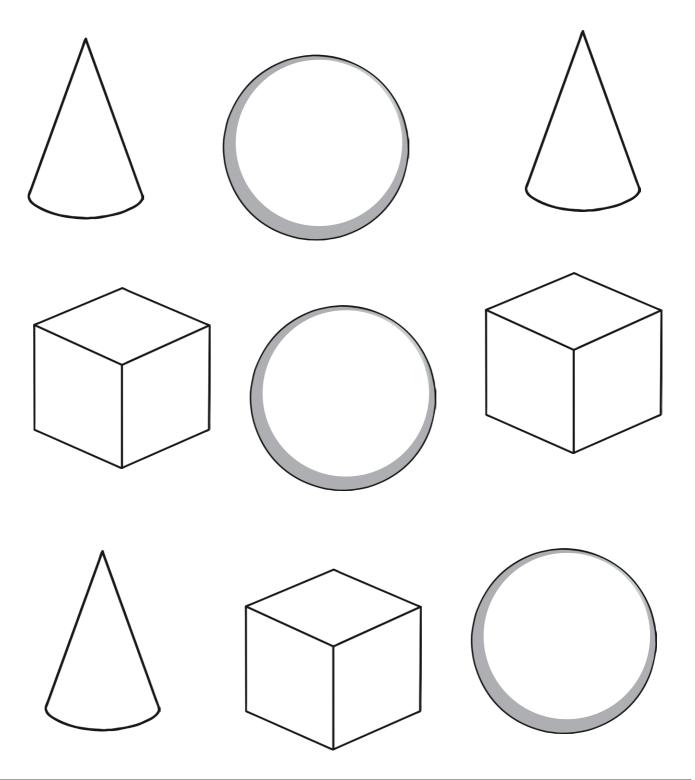

# 3D Shape Colouring

Use the key to colour in the 3D shapes correctly.

# 3D Shapes Colouring

Find the shapes and colour them in the correct colour.

Colour the cubes green.

Colour the spheres blue.

Colour the cones red.