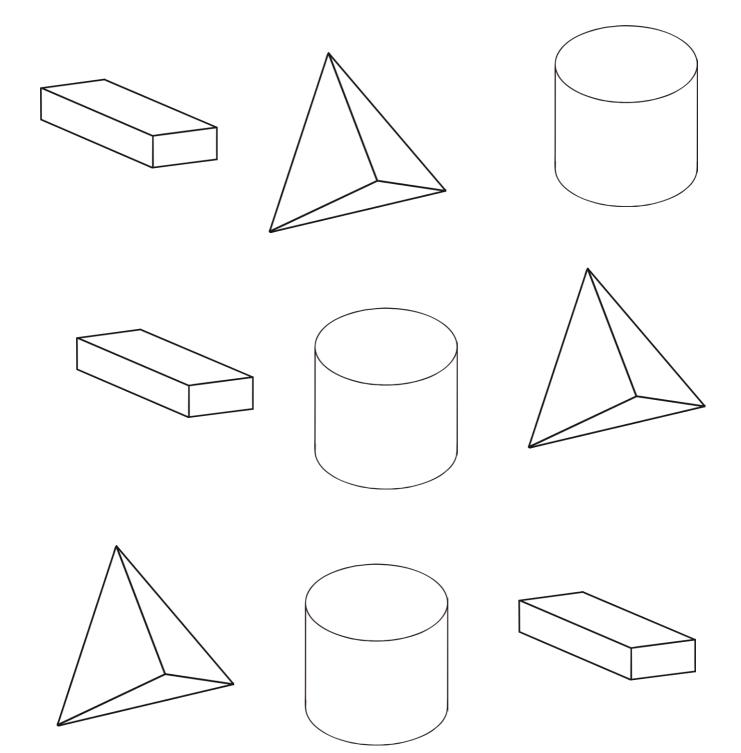

# 3D Shape Colouring

Use the key to colour in the 3D shapes correctly.

# 3D Shapes Colouring

Find the shapes and colour them in the correct colour.

Colour the cuboids green.

Colour the cylinders blue.

Colour the pyramids red.