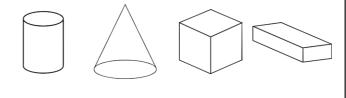

# 3D Shapes Colouring

Find the shapes and colour them in the correct colour.

Colour the cubes green.

Colour the spheres blue.

Colour the cones red.

# 3D Shapes Colouring

Find the shapes and colour them in the correct colour.

Colour the cuboids green.

Colour the cylinders blue.

Colour the pyramids red.