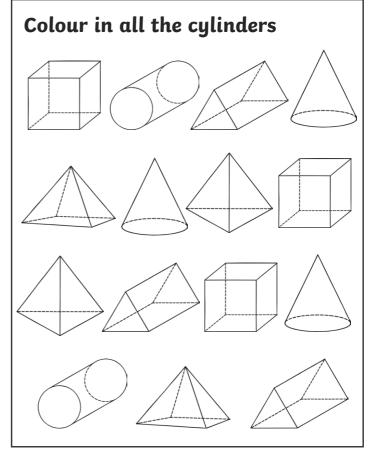

# 3D Shapes Colouring

Find the shapes and colour them in the correct colour.

Colour the cuboids green.

Colour the cylinders blue.

Colour the pyramids red.