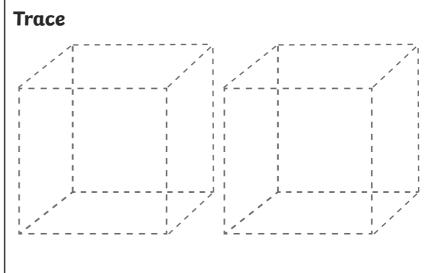

e with a friend or family member.                               |
| Say good morning and goodnight to everyone in your household.                          |
| Hide little messages around the house for others to find.                              |
| Offer to help a family member with something.                                          |
| Practice self-kindness by doing something you enjoy.                                   |







# 3D Shape Colouring

Use the key to colour in the 3D shapes correctly.





# 3D Shape Colouring

Use the key to colour in the 3D shapes correctly.





# 3D Shapes I Spy and Count to 10







# 3D Shapes I Spy and Count to 10 Checklist

Count the number of each type of 3D shape and write the numeral in the box.





# **3D Shape Names**





# Cube Shape







CUBE

Stick the cubes in the correct size order.















# Cylinder Shape





### Colour in

CYLINDER

Stick the cylinders in the correct size order.











# Cone Shape







Colour in

COME

Stick the cones in the correct size order.























# Sphere Shape





Colour in

SPHERE

Stick the spheres in the correct size order.











# **Cuboid Shape**





# Colour in CUBOID

Stick the cuboids in the correct size order.















# 3D Shapes Colouring

Find the shapes and colour them in the correct colour.

Colour the cubes green.

Colour the spheres blue.

Colour the cones red.





# 3D Shapes Colouring

Find the shapes and colour them in the correct colour.

Colour the cuboids green.

Colour the cylinders blue.

Colour the pyramids red.