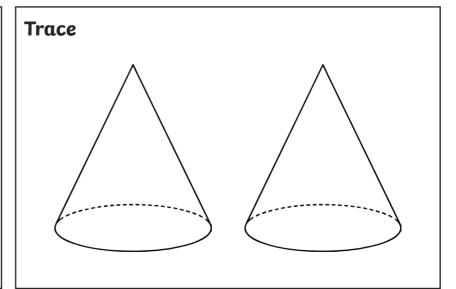

house for others to find.                              |
| Offer to help a family member with something.                                          |
| Practice self-kindness by doing something you enjoy.                                   |







# 3D Shape Colouring

Use the key to colour in the 3D shapes correctly.





# 3D Shape Colouring

Use the key to colour in the 3D shapes correctly.





# 3D Shapes I Spy and Count to 10







# 3D Shapes I Spy and Count to 10 Checklist

Count the number of each type of 3D shape and write the numeral in the box.





# **3D Shape Names**





# Cube Shape







CUBE

Stick the cubes in the correct size order.















# Cylinder Shape





### Colour in

CYLINDER

Stick the cylinders in the correct size order.











# Cone Shape







Colour in

COME

Stick the cones in the correct size order.























# Sphere Shape





Colour in

SPHERE

Stick the spheres in the correct size order.











# **Cuboid Shape**





# Colour in CUBOID

Stick the cuboids in the correct size order.















# 3D Shapes Colouring

Find the shapes and colour them in the correct colour.

Colour the cubes green.

Colour the spheres blue.

Colour the cones red.





# 3D Shapes Colouring

Find the shapes and colour them in the correct colour.

Colour the cuboids green.

Colour the cylinders blue.

Colour the pyramids red.