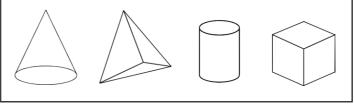

# 3D Shapes I Spy and Count to 10

# 3D Shapes I Spy and Count to 10 Checklist

Count the number of each type of 3D shape and write the numeral in the box.