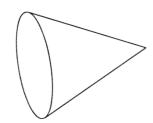

ly member with something.                                          |
| Practice self-kindness by doing something you enjoy.                                   |







# 3D Shape Colouring

Use the key to colour in the 3D shapes correctly.





# 3D Shape Colouring

Use the key to colour in the 3D shapes correctly.





# 3D Shapes I Spy and Count to 10







# 3D Shapes I Spy and Count to 10 Checklist

Count the number of each type of 3D shape and write the numeral in the box.





# **3D Shape Names**





# Cube Shape







CUBE

Stick the cubes in the correct size order.















# Cylinder Shape





### Colour in

CYLINDER

Stick the cylinders in the correct size order.











# Cone Shape







Colour in

COME

Stick the cones in the correct size order.























# Sphere Shape





Colour in

SPHERE

Stick the spheres in the correct size order.











# **Cuboid Shape**





# Colour in CUBOID

Stick the cuboids in the correct size order.















# 3D Shapes Colouring

Find the shapes and colour them in the correct colour.

Colour the cubes green.

Colour the spheres blue.

Colour the cones red.





# 3D Shapes Colouring

Find the shapes and colour them in the correct colour.

Colour the cuboids green.

Colour the cylinders blue.

Colour the pyramids red.