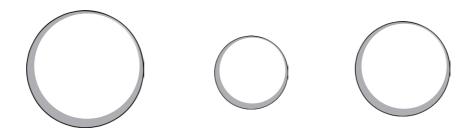

ing something you enjoy.                                   |







# 3D Shape Colouring

Use the key to colour in the 3D shapes correctly.





# 3D Shape Colouring

Use the key to colour in the 3D shapes correctly.





# 3D Shapes I Spy and Count to 10







# 3D Shapes I Spy and Count to 10 Checklist

Count the number of each type of 3D shape and write the numeral in the box.





# **3D Shape Names**





# Cube Shape







CUBE

Stick the cubes in the correct size order.















# Cylinder Shape





### Colour in

CYLINDER

Stick the cylinders in the correct size order.











# Cone Shape







Colour in

COME

Stick the cones in the correct size order.























# Sphere Shape





Colour in

SPHERE

Stick the spheres in the correct size order.











# **Cuboid Shape**





# Colour in CUBOID

Stick the cuboids in the correct size order.















# 3D Shapes Colouring

Find the shapes and colour them in the correct colour.

Colour the cubes green.

Colour the spheres blue.

Colour the cones red.





# 3D Shapes Colouring

Find the shapes and colour them in the correct colour.

Colour the cuboids green.

Colour the cylinders blue.

Colour the pyramids red.