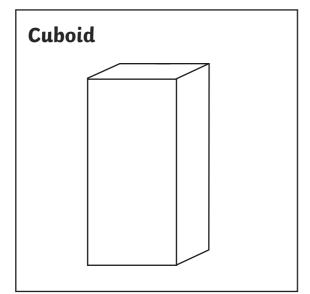

# **Cuboid Shape**

# Colour in CUBOID

Stick the cuboids in the correct size order.