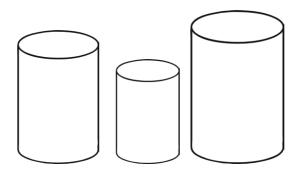

# Cylinder Shape

### Colour in

CYLINDER

Stick the cylinders in the correct size order.