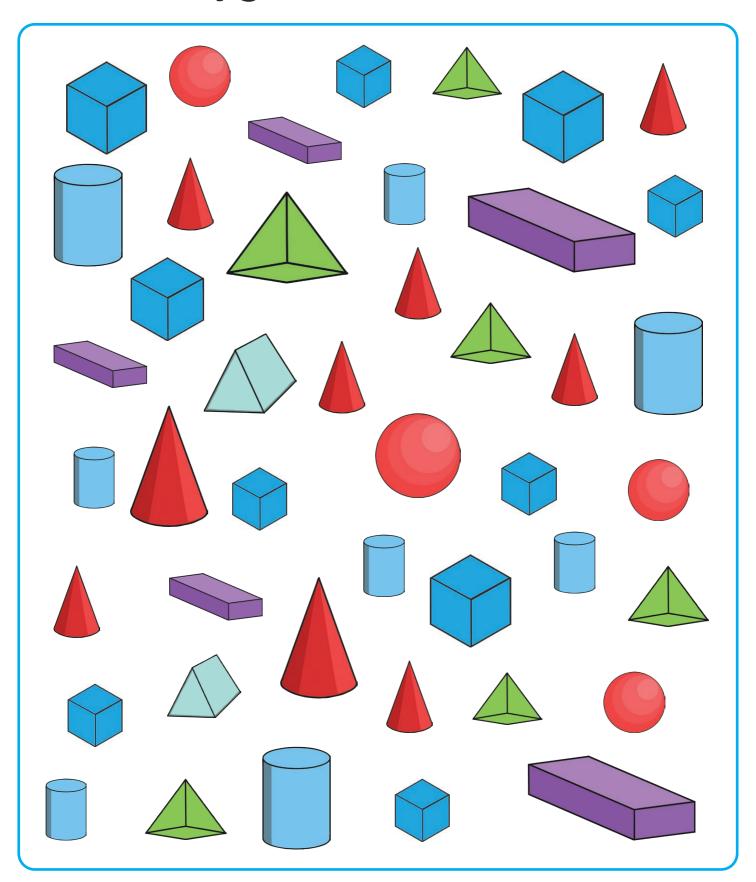

# 3D Shapes I Spy and Count to 10

# 3D Shapes I Spy and Count to 10 Checklist

Count the number of each type of 3D shape and write the numeral in the box.