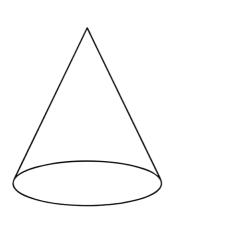

e house for others to find.                              |
| Offer to help a family member with something.                                          |
| Practice self-kindness by doing something you enjoy.                                   |







# 3D Shape Colouring

Use the key to colour in the 3D shapes correctly.





# 3D Shape Colouring

Use the key to colour in the 3D shapes correctly.





# 3D Shapes I Spy and Count to 10







# 3D Shapes I Spy and Count to 10 Checklist

Count the number of each type of 3D shape and write the numeral in the box.





# **3D Shape Names**





# Cube Shape







CUBE

Stick the cubes in the correct size order.















# Cylinder Shape





### Colour in

CYLINDER

Stick the cylinders in the correct size order.











# Cone Shape







Colour in

COME

Stick the cones in the correct size order.























# Sphere Shape





Colour in

SPHERE

Stick the spheres in the correct size order.











# **Cuboid Shape**





# Colour in CUBOID

Stick the cuboids in the correct size order.















# 3D Shapes Colouring

Find the shapes and colour them in the correct colour.

Colour the cubes green.

Colour the spheres blue.

Colour the cones red.





# 3D Shapes Colouring

Find the shapes and colour them in the correct colour.

Colour the cuboids green.

Colour the cylinders blue.

Colour the pyramids red.