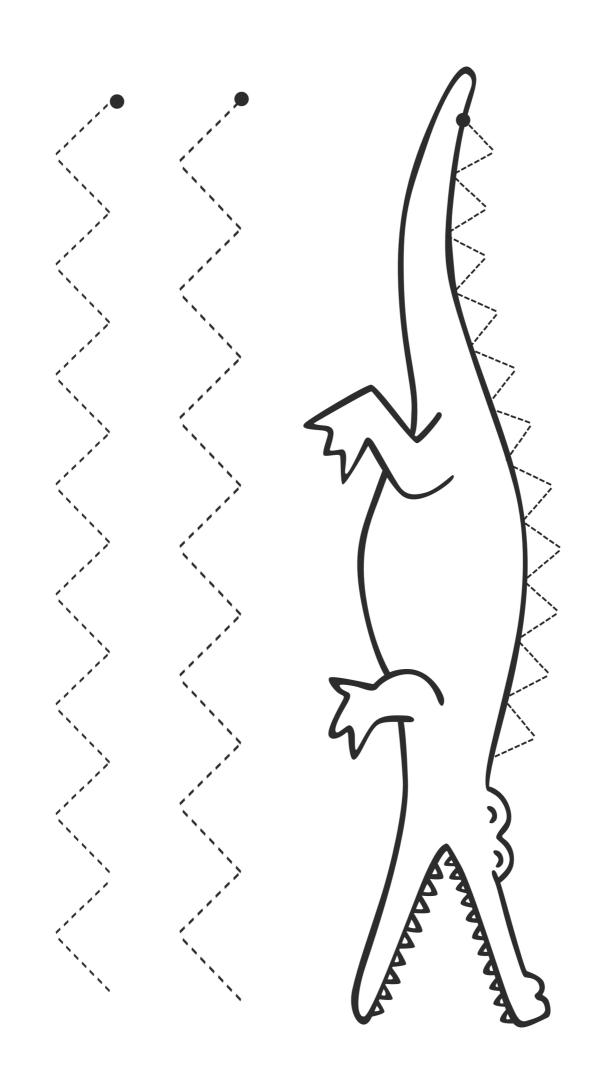

\_\_\_ebra

\_\_\_\_ip

\_\_\_\_igzag

Start from the dots and trace the lines from left to right.

Trace over the dotted lines.

Trace over the dotted lines.