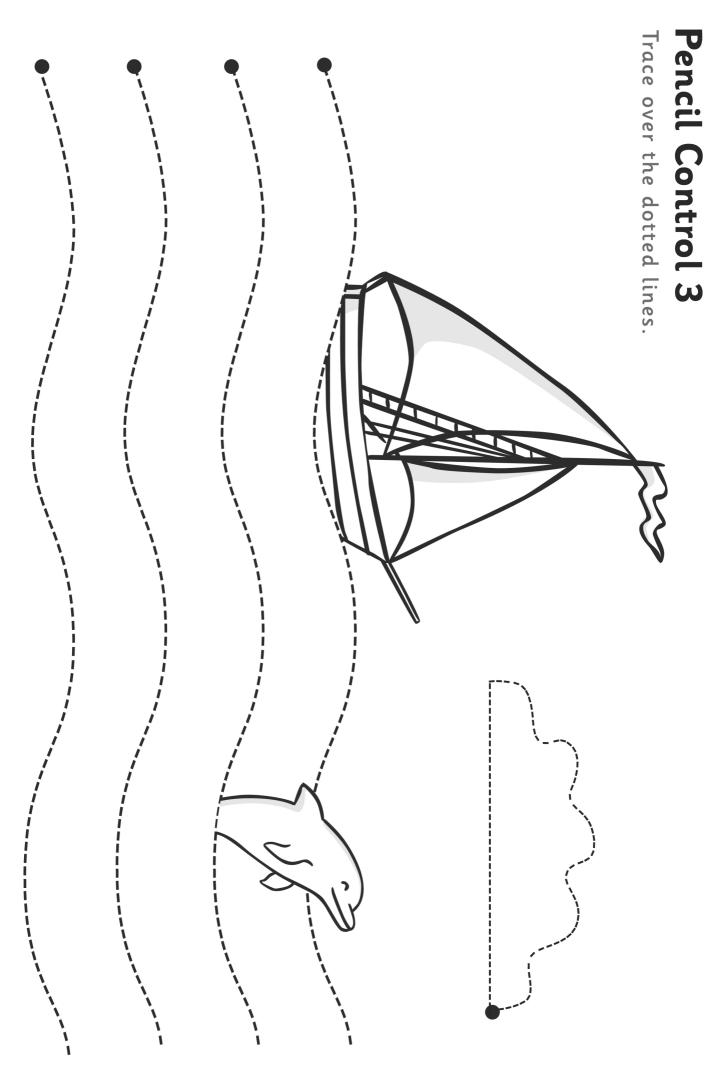

\_\_\_ebra

\_\_\_\_ip

\_\_\_\_igzag

Start from the dots and trace the lines from left to right.

Trace over the dotted lines.

Trace over the dotted lines.