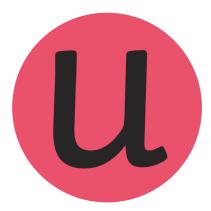

### U, u u u u

All of the following begin with the sound  ${\bf u}$  Can you write the letter  ${\bf u}$  to complete the words?

Trace over these letters and then try writing your own.

V

V

V

V

All of the following begin with the sound  ${f v}$ 