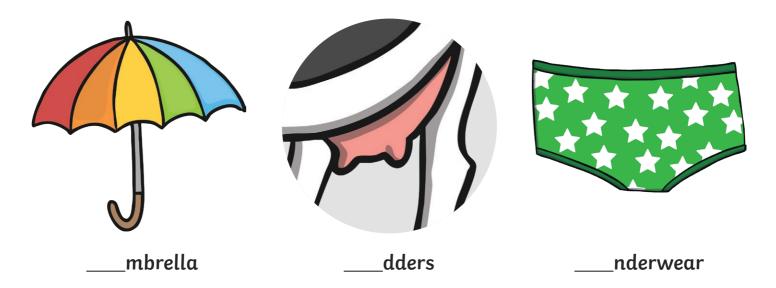

### U, u u u u

All of the following begin with the sound  ${\bf u}$  Can you write the letter  ${\bf u}$  to complete the words?

Trace over these letters and then try writing your own.

V

V

V

V

All of the following begin with the sound  ${f v}$ 