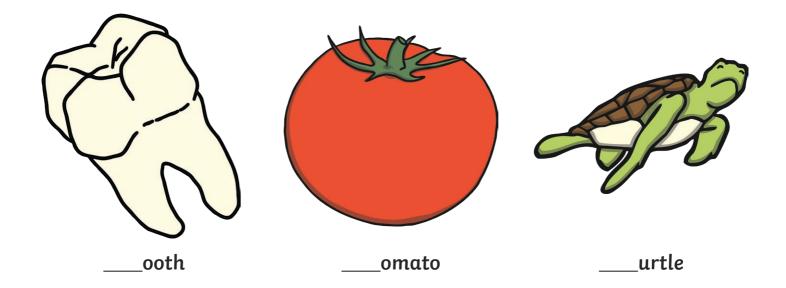

All of the following begin with the sound **t**Can you write the letter **t** to complete the words?

Trace over these letters and then try writing your own.