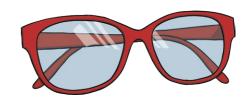

Can you write the letter  ${\bf g}$  to complete the words?

\_\_\_uitar

\_\_\_oat

\_\_\_lasses

Trace over these letters and then try writing your own.

hhhhhh

All of the following begin with the sound **h**Can you write the letter **h** to complete the words?