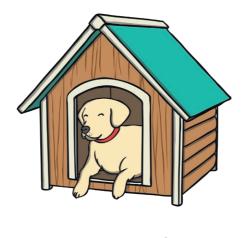

ennel

Trace over these letters and then try writing your own.

I letters and their try witting goar own.

All of the following begin with the sound **l**Can you write the letter **l** to complete the words?