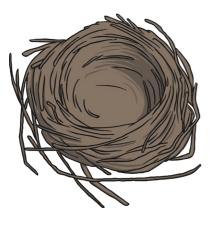

All of the following begin with the sound **n**Can you write the letter **n** to complete the words?

est

\_\_\_eedle

\_\_\_ose

Trace over these letters and then try writing your own.

All of the following begin with the sound  $oldsymbol{o}$ 