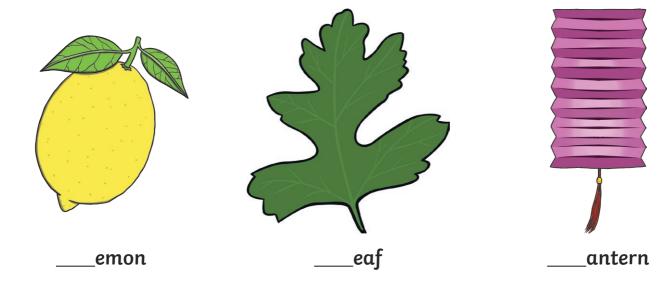

ennel

Trace over these letters and then try writing your own.

I letters and their try witting goar own.

All of the following begin with the sound **l**Can you write the letter **l** to complete the words?