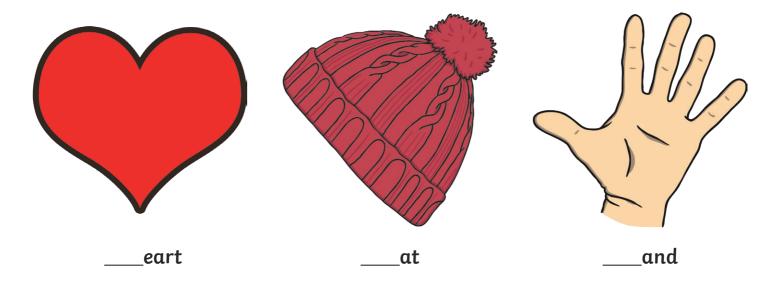

Trace over these letters and then try writing your own.

All of the following begin with the sound **i**Can you write the letter **i** to complete the words?

\_\_\_sland

\_\_\_\_nk

Trace over these letters and then try writing your own.