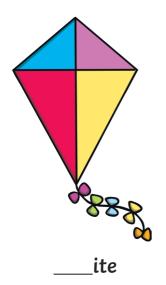

ennel

Trace over these letters and then try writing your own.

I letters and their try witting goar own.

All of the following begin with the sound **l**Can you write the letter **l** to complete the words?