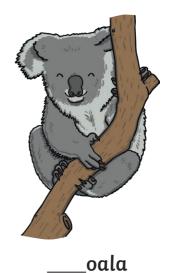

Can you write the letter **o** to complete the words?

tter

\_\_\_ctopus

Trace over these letters and then try writing your own.

| h | h | n | h | h |
|---|---|---|---|---|
|   |   |   |   |   |
|   |   |   |   |   |