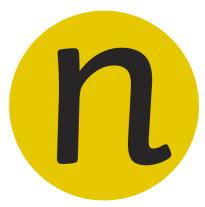

All of the following begin with the sound **n**Can you write the letter **n** to complete the words?

est

\_\_\_eedle

\_\_\_ose

Trace over these letters and then try writing your own.

All of the following begin with the sound  $oldsymbol{o}$ 