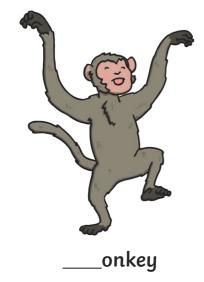

# mmmm

All of the following begin with the sound **m**Can you write the letter **m** to complete the words?

\_\_\_oon

Trace over these letters and then try writing your own.

| n | n | n | n | n |
|---|---|---|---|---|
|   |   |   |   |   |