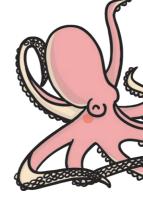

Can you write the letter **o** to complete the words?

tter

\_\_\_ctopus

Trace over these letters and then try writing your own.

| h | h | n | h | h |
|---|---|---|---|---|
|   |   |   |   |   |
|   |   |   |   |   |