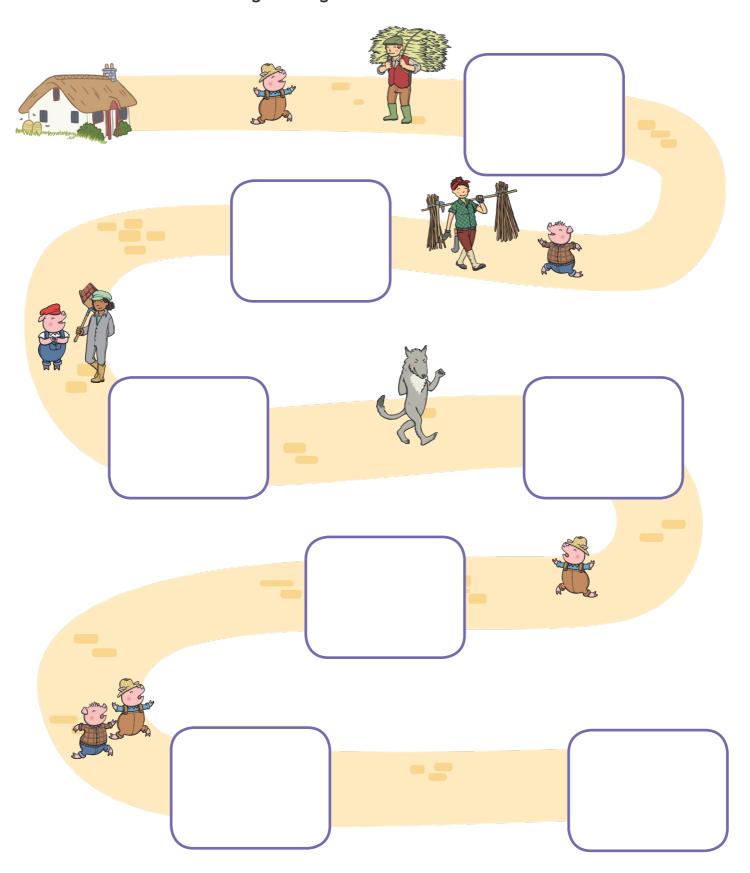

# The Three Little Pigs Story Map

Cut out the pictures and stick them into the boxes along the path. Can you retell the 'Three Little Pigs' story?