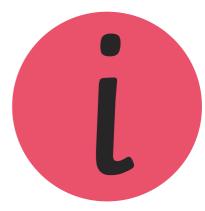

Trace over these letters and then try writing your own.

All of the following begin with the sound **i**Can you write the letter **i** to complete the words?

\_\_\_sland

\_\_\_\_nk

Trace over these letters and then try writing your own.