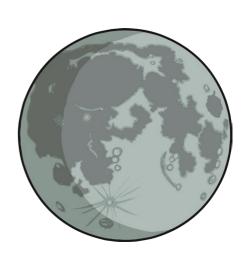

All of the following begin with the sound **n**Can you write the letter **n** to complete the words?

est

\_\_\_eedle

\_\_\_ose

Trace over these letters and then try writing your own.

All of the following begin with the sound  $oldsymbol{o}$ 