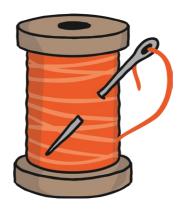

All of the following begin with the sound **n**Can you write the letter **n** to complete the words?

est

\_\_\_eedle

\_\_\_ose

Trace over these letters and then try writing your own.

All of the following begin with the sound  $oldsymbol{o}$ 