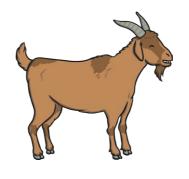

Can you write the letter  ${\bf g}$  to complete the words?

\_\_\_uitar

\_\_\_oat

\_\_\_lasses

Trace over these letters and then try writing your own.

hhhhhh

All of the following begin with the sound **h**Can you write the letter **h** to complete the words?