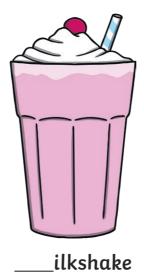

ennel

Trace over these letters and then try writing your own.

I letters and their try witting goar own.

All of the following begin with the sound **l**Can you write the letter **l** to complete the words?