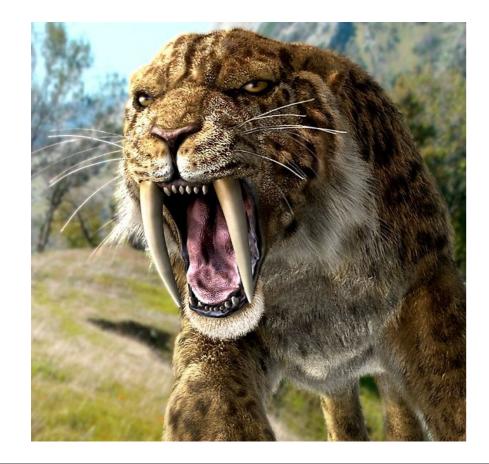

Stone Age animals

The Stone Age was a time of many weird and wonderful animals.land animals were generally much bigger than humans in prehistoric times.