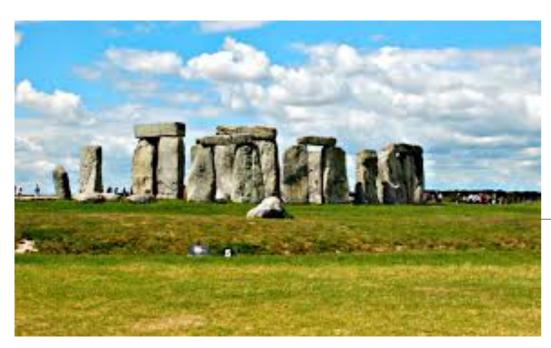

## STONE AGE Life

The paeleoithic papered lasted for a very long time

It lasted 2.7 million years.

They lived in caves in winter because the weather was too cold to survive. They also had simple beds.

Stone Age weaponry was used for killing very big animals. They used sharpened stone and bone to make weapons such as axes, spears, bows and arrows.