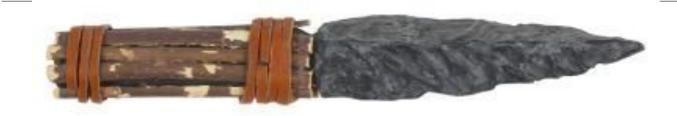

## STONE AGE Life

The paeleoithic papered lasted for a very long time

It lasted 2.7 million years.

They lived in caves in winter because the weather was too cold to survive. They also had simple beds.

Stone Age weaponry was used for killing very big animals. They used sharpened stone and bone to make weapons such as axes, spears, bows and arrows.