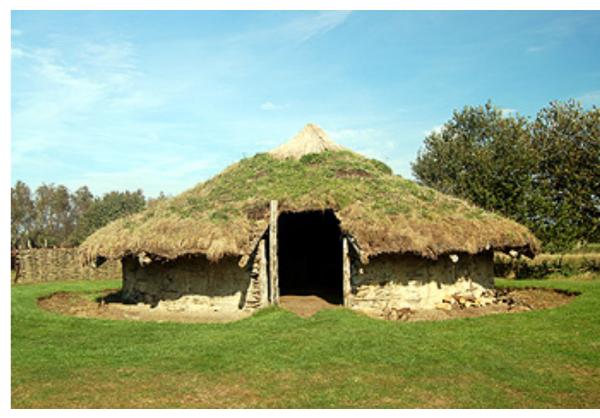

## STONE AGE Life

The paeleoithic papered lasted for a very long time

It lasted 2.7 million years.

They lived in caves in winter because the weather was too cold to survive. They also had simple beds.

Stone Age weaponry was used for killing very big animals. They used sharpened stone and bone to make weapons such as axes, spears, bows and arrows.