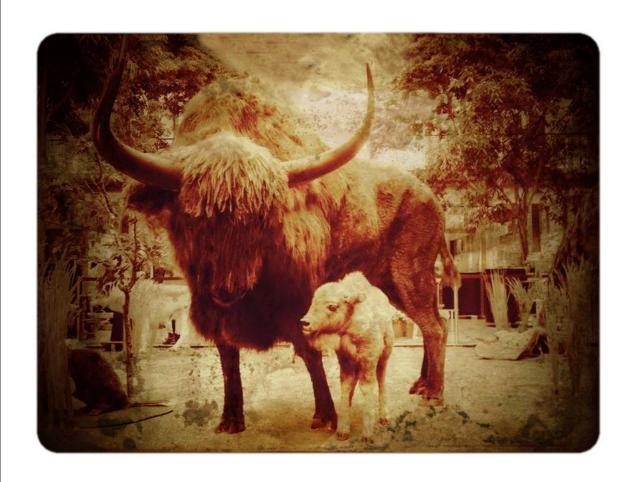

Stone Age animals

The Stone Age was a time of many weird and wonderful animals.land animals were generally much bigger than humans in prehistoric times.