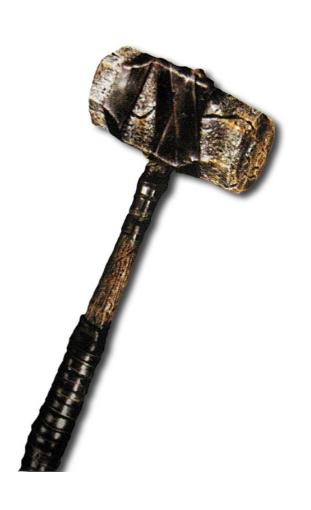

## STONE AGE Life

The paeleoithic papered lasted for a very long time

It lasted 2.7 million years.

They lived in caves in winter because the weather was too cold to survive. They also had simple beds.

Stone Age weaponry was used for killing very big animals. They used sharpened stone and bone to make weapons such as axes, spears, bows and arrows.