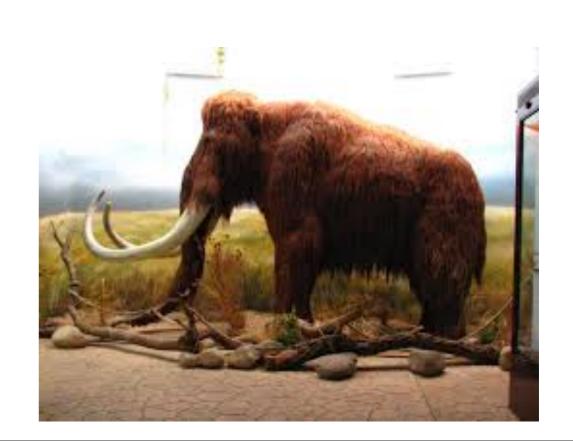

Stone Age animals

The Stone Age was a time of many weird and wonderful animals.land animals were generally much bigger than humans in prehistoric times.