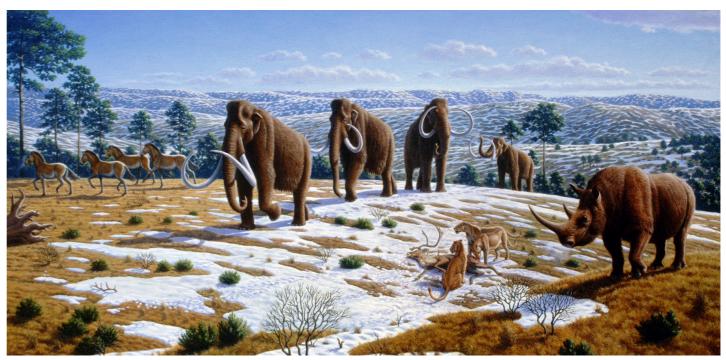

Stone Age animals

The Stone Age was a time of many weird and wonderful animals.land animals were generally much bigger than humans in prehistoric times.