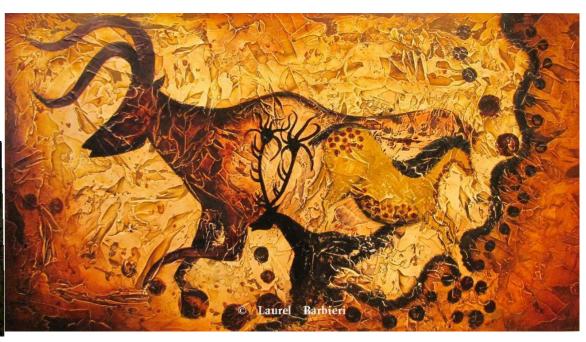

## Cave paintings

Cave paintings were used to translate.some of the most spectacular art is cave paintings. Some of the paintings scared of animals.