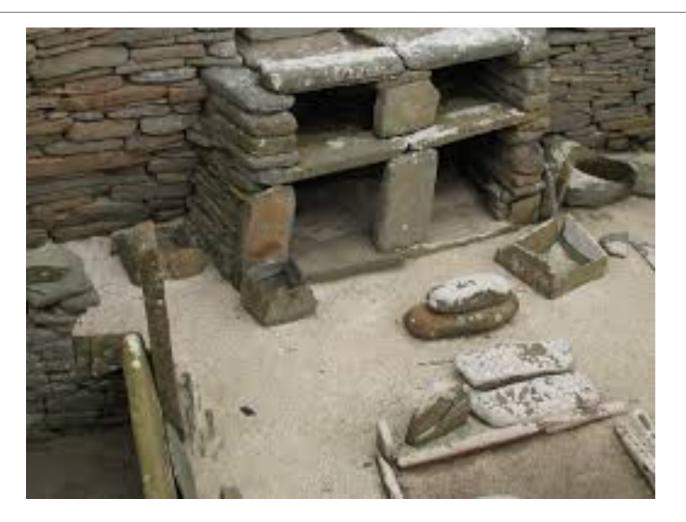

## STONE AGE Life

The paeleoithic papered lasted for a very long time

It lasted 2.7 million years.

They lived in caves in winter because the weather was too cold to survive. They also had simple beds.

Stone Age weaponry was used for killing very big animals. They used sharpened stone and bone to make weapons such as axes, spears, bows and arrows.