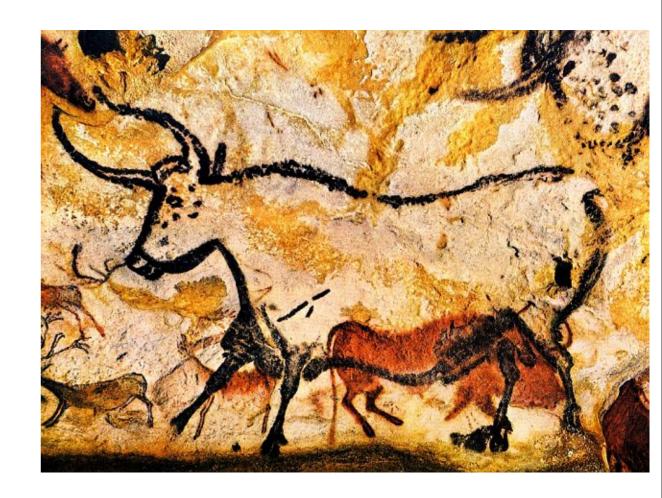

## Cave paintings

Cave paintings were used to translate.some of the most spectacular art is cave paintings. Some of the paintings scared of animals.