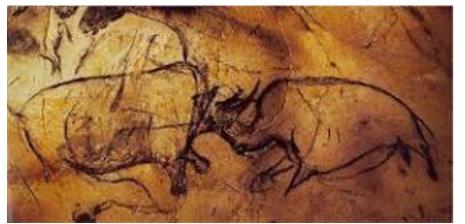

## Cave paintings

Cave paintings were used to translate.some of the most spectacular art is cave paintings. Some of the paintings scared of animals.