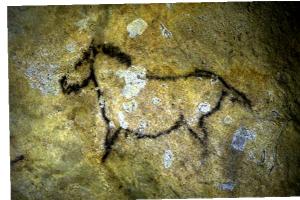

## Cave paintings

Cave paintings were used to translate.some of the most spectacular art is cave paintings. Some of the paintings scared of animals.